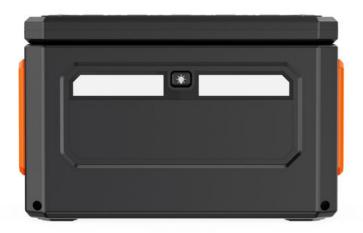

#### Low Capacity 404Wh Lithium Generator Battery 400W Output power storage for Outdoor Use

## **Product Parameters:**

Capacity:404Wh (11.1V, 46.8Ah) Charging Adapter: DC15V/4A

Solar power Charge: DC13V~22V/4A Max Charging Time: DC15V/4A: 7~9hours

USB Output: 1 X USB 5V~9V/2A Qualcomm QuickCharge 3.0

2 X USB 5V/3.1A

1 X Typ-c 5V~9V/2A Qualcomm QuickCharge 3.0

DC Output: 9~12V/10A(12A Max total) Product Size: 235x155x155mm Product Net Weight: about 4.3Kg