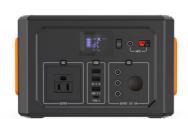

### **Product Specification**

Product Name: Lithium Generator Battery Material: Lithium Iron Phosphate Cell

• Capacity: 404Wh

• USB Output: 1 X USB 5V~9V/2A; 2xUSB 5V/3.1A;1 X

Type-C 5V~9V/2A Qualcomm QuickCharge

3.0

Charging Adapter: DC15V/4ARated Output: 400Watt

• Battery Dimension: 235x155x155mm

• Net Weight: 4.3KG

Charging Timeature: 7-8hours With DC15V/4A
 Highlight: Outdoor Ifp solar generator,

Lithium Ifp solar generator, 400W outdoor solar generator

## **Product Parameters:**

Capacity:404Wh (11.1V, 46.8Ah) Charging Adapter: DC15V/4A

Solar power Charge: DC13V~22V/4A Max Charging Time: DC15V/4A: 7~9hours

USB Output: 1 X USB 5V~9V/2A Qualcomm QuickCharge 3.0

2 X USB 5V/3.1A

1 X Typ-c 5V~9V/2A Qualcomm QuickCharge 3.0

DC Output: 9~12V/10A(12A Max total) Product Size: 235x155x155mm Product Net Weight: about 4.3Kg