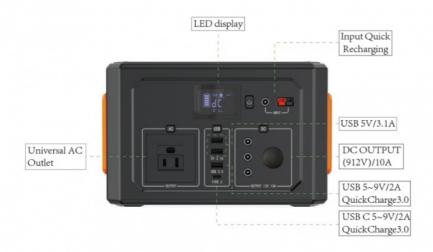

### **Product Specification**

Product Name: Lithium Generator Battery Material: Lithium Iron Phosphate Cell

• Capacity: 404Wh

• USB Output: 1 X USB 5V~9V/2A; 2xUSB 5V/3.1A;1 X

Type-C 5V~9V/2A Qualcomm QuickCharge

3.0

Charging Adapter: DC15V/4ARated Output: 400Watt

• Battery Dimension: 235x155x155mm

• Net Weight: 4.3KG

Charging Timeature: 7-8hours With DC15V/4A
 Highlight: Outdoor Ifp solar generator,

Lithium Ifp solar generator, 400W outdoor solar generator

## **Product Parameters:**

Capacity:404Wh (11.1V, 46.8Ah) Charging Adapter: DC15V/4A

Solar power Charge: DC13V~22V/4A Max Charging Time: DC15V/4A: 7~9hours

USB Output: 1 X USB 5V~9V/2A Qualcomm QuickCharge 3.0

2 X USB 5V/3.1A

1 X Typ-c 5V~9V/2A Qualcomm QuickCharge 3.0

DC Output: 9~12V/10A(12A Max total) Product Size: 235x155x155mm Product Net Weight: about 4.3Kg