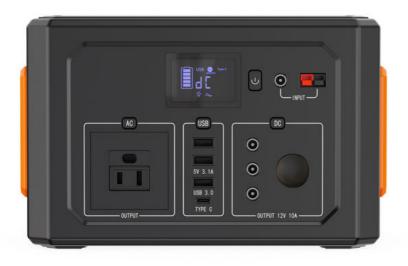

### **Product Specification**

Product Name: Lithium Generator Battery Material: Lithium Iron Phosphate Cell

• Capacity: 404Wh

• USB Output: 1 X USB 5V~9V/2A; 2xUSB 5V/3.1A;1 X

Type-C 5V~9V/2A Qualcomm QuickCharge

## **Product Parameters:**

Capacity:404Wh (11.1V, 46.8Ah) Charging Adapter: DC15V/4A

Solar power Charge: DC13V~22V/4A Max Charging Time: DC15V/4A: 7~9hours

USB Output: 1 X USB 5V~9V/2A Qualcomm QuickCharge 3.0

2 X USB 5V/3.1A

1 X Typ-c 5V~9V/2A Qualcomm QuickCharge 3.0

DC Output: 9~12V/10A(12A Max total) Product Size: 235x155x155mm Product Net Weight: about 4.3Kg