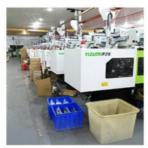

235x155x155mm

• Net Weight: 4.3KG

Charging Timeature: 7-8hours With DC15V/4A
 Highlight: Outdoor Ifp solar generator,

Lithium Ifp solar generator, 400W outdoor solar generator



## More Images



#### **Product Description**

#### Low Capacity 404Wh Lithium Generator Battery 400W Output power storage for Outdoor Use

## **Product Parameters:**

Capacity:404Wh (11.1V, 46.8Ah) Charging Adapter: DC15V/4A

Solar power Charge: DC13V~22V/4A Max Charging Time: DC15V/4A: 7~9hours

USB Output: 1 X USB 5V~9V/2A Qualcomm QuickCharge 3.0

2 X USB 5V/3.1A

1 X Typ-c 5V~9V/2A Qualcomm QuickCharge 3.0

DC Output: 9~12V/10A(12A Max total) Product Size: 235x155x155mm Product Net Weight: about 4.3Kg

#### **Product Detailes:**







## **Product HD Pictures:**









## **Factory Tourist**















## **Contact Information:**



Mail: Jackie.shaw@foxmail.com

# HaiNan SynYune EV Technology Co.,Ltd





SYJackie@163.com



**e** battery-generator.com

No. 4 Jipu Road, Xinyingwan District, Yangpu EDZ, Hainan Province