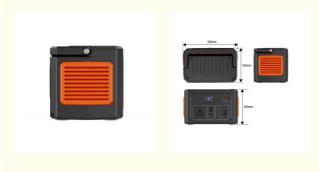

3.0

Charging Adapter: DC15V/4ARated Output: 400Watt

• Battery Dimension: 235x155x155mm

• Net Weight: 4.3KG

Charging Timeature: 7-8hours With DC15V/4A
 Highlight: Outdoor Ifp solar generator,

Lithium Ifp solar generator, 400W outdoor solar generator

2 X USB 5V/3.1A

1 X Typ-c 5V~9V/2A Qualcomm QuickCharge 3.0

DC Output: 9~12V/10A(12A Max total) Product Size: 235x155x155mm Product Net Weight: about 4.3Kg