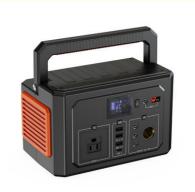

### **Product Specification**

Product Name: Lithium Generator Battery Material: Lithium Iron Phosphate Cell

• Capacity: 404Wh

• USB Output: 1 X USB 5V~9V/2A; 2xUSB 5V/3.1A;1 X

Type-C 5V~9V/2A Qualcomm QuickCharge

3.0

Charging Adapter: DC15V/4ARated Output: 400Watt

• Battery Dimension: 235x155x155mm

• Net Weight: 4.3KG

Charging Timeature: 7-8hours With DC15V/4A
 Highlight: Outdoor Ifp solar generator,

Lithium Ifp solar generator, 400W outdoor solar generator

## **Product Parameters:**

Capacity:404Wh (11.1V, 46.8Ah) Charging Adapter: DC15V/4A

Solar power Charge: DC13V~22V/4A Max Charging Time: DC15V/4A: 7~9hours

USB Output: 1 X USB 5V~9V/2A Qualcomm QuickCharge 3.0

2 X USB 5V/3.1A

1 X Typ-c 5V~9V/2A Qualcomm QuickCharge 3.0

DC Output: 9~12V/10A(12A Max total) Product Size: 235x155x155mm Product Net Weight: about 4.3Kg