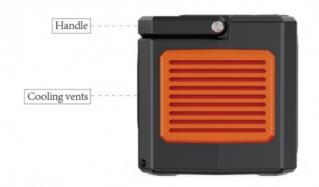

#### Low Capacity 404Wh Lithium Generator Battery 400W Output power storage for Outdoor Use