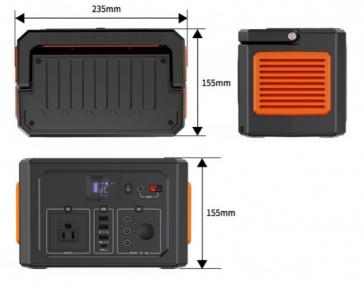

3.0

Charging Adapter: DC15V/4ARated Output: 400Watt

• Battery Dimension: 235x155x155mm

• Net Weight: 4.3KG

Charging Timeature: 7-8hours With DC15V/4A
 Highlight: Outdoor Ifp solar generator,

Lithium Ifp solar generator, 400W outdoor solar generator

2 X USB 5V/3.1A

1 X Typ-c 5V~9V/2A Qualcomm QuickCharge 3.0

DC Output: 9~12V/10A(12A Max total) Product Size: 235x155x155mm Product Net Weight: about 4.3Kg