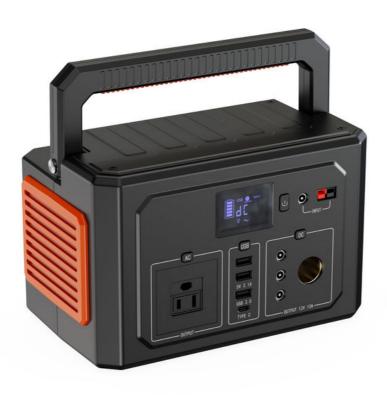

### **Product Specification**

Product Name: Lithium Generator Battery Material: Lithium Iron Phosphate Cell

• Capacity: 404Wh

• USB Output: 1 X USB 5V~9V/2A; 2xUSB 5V/3.1A;1 X

Type-C 5V~9V/2A Qualcomm QuickCharge

3.0

Charging Adapter: DC15V/4ARated Output: 400Watt

• Battery Dimension: 235x155x155mm

• Net Weight: 4.3KG

Charging Timeature: 7-8hours With DC15V/4A
 Highlight: Outdoor Ifp solar generator,

Lithium Ifp solar generator, 400W outdoor solar generator

## **Product Parameters:**

Capacity:404Wh (11.1V, 46.8Ah) Charging Adapter: DC15V/4A

Solar power Charge: DC13V~22V/4A Max Charging Time: DC15V/4A: 7~9hours

USB Output: 1 X USB 5V~9V/2A Qualcomm QuickCharge 3.0

2 X USB 5V/3.1A

1 X Typ-c 5V~9V/2A Qualcomm QuickCharge 3.0

DC Output: 9~12V/10A(12A Max total) Product Size: 235x155x155mm Product Net Weight: about 4.3Kg