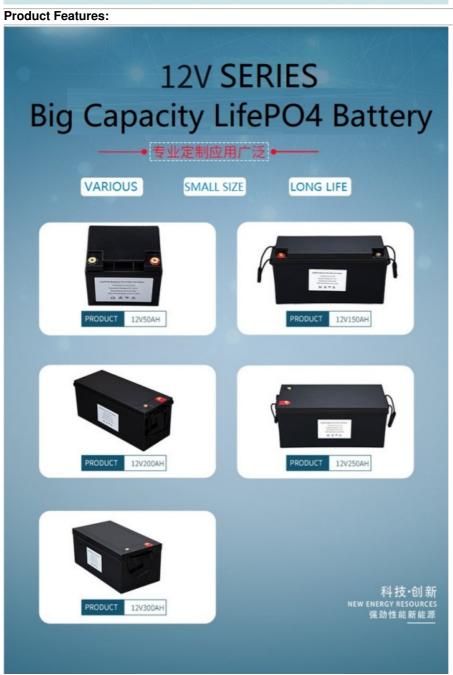

#### Lithium Ion Battery, Lifepo4 Lithium Battery 48v 200ah for Solar Power Storage

5U chassis size, ultra-thin design

With LCD display to display detailed battery parameters

Compatible with most inverters on the market

Mainly used in home energy storage system, support OEM/ODM