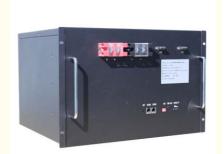

5U chassis size, ultra-thin design

With LCD display to display detailed battery parameters

Compatible with most inverters on the market

Mainly used in home energy storage system, support OEM/ODM