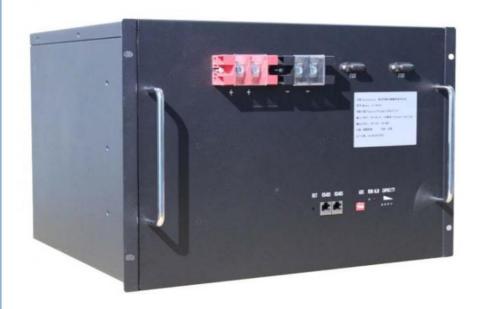

5U chassis size, ultra-thin design

With LCD display to display detailed battery parameters

Compatible with most inverters on the market

Mainly used in home energy storage system, support OEM/ODM