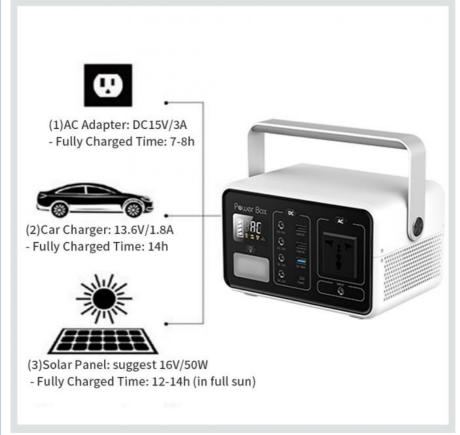

Operation Temperature: -10°C~+40°C

LED Lighting: Flashlight/Blink/SOS

Outputs: AC110V/220V+DC12V+USB5V

Input Recharging: Adapter: DC15V/3A

Solar Panel: support MPPT, 14V~22V/3A (Max)

### **T200-ACCESSORIES**

- 2、Car Charger\*1
- 3、Cigarette Lighter Adapter\*1
- 4、User Manual\*1

You can charge your electronics anytime anywhere.

AC Adapter Car Charger Solar Panel