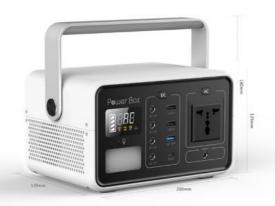

#### **Product Specification**

Product Name: Lithium Ion Battery Generator

Model Number: T200

Battery Type: Lithium Ion Battery

• Rated AC Output: 200W

Rated Capacitym: 60000mAh, 3.7V=222Wh
 DC Output: 9-12.6V/10A, 14.5A MAX
 Overall Dimension: 210\*139\*123\*180mm

### Portable Lithium Battery Backup Power Station

Model No.: T200

Color: Black and White

Weight: About 2.4KG

Battery Capacity: 222WH/60000mAh,3.7V

Inverter: Modified Sinewave-200W

Size: 210\*160\*123\*180MM