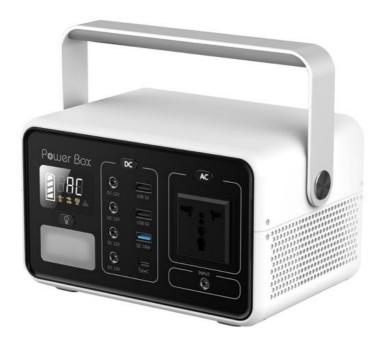

#### **Products Details:**

Compatible

110V/220V Output 60000mAh

Multisafety Protections Multi-Port Output **LED Display** 