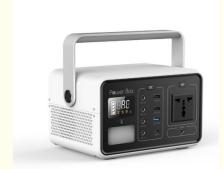

#### **Product Specification**

Product Name: Lithium Ion Battery Generator

Model Number: T200

Battery Type: Lithium Ion Battery

• Rated AC Output: 200W

Rated Capacitym: 60000mAh, 3.7V=222Wh
 DC Output: 9-12.6V/10A, 14.5A MAX
 Overall Dimension: 210\*139\*123\*180mm

#### **Product Specs Details:**

| MODEL NUMBER               |                        | 200W Powered Lithium Ion Battery Generator                                                 |  |  |
|----------------------------|------------------------|--------------------------------------------------------------------------------------------|--|--|
| Rated AC Output            |                        | 200W                                                                                       |  |  |
| Rated Capacity             |                        | 60000mAh, 3.7V=222Wh                                                                       |  |  |
| Bettery Type               |                        | Lithium Ion battery                                                                        |  |  |
| UPS                        |                        | Υ                                                                                          |  |  |
| LED Display                |                        | Battery remaining capacity, Battery fault, total output power,Over temperature,input power |  |  |
| Charging Temperature Range |                        | 0 ~40                                                                                      |  |  |
| Charge<br>Way              | AC Input               | AC adapter: DC 15V/3A                                                                      |  |  |
|                            | Car Charge             | 13.6V/1.8A                                                                                 |  |  |
|                            | Solar Charge<br>(MPPT) | 16V/50W                                                                                    |  |  |
| Charge<br>Time             | Wall charge            | About 7-8hours                                                                             |  |  |
|                            | Car Charge Time        | About 14hrs                                                                                |  |  |
|                            | Solar Charge<br>Time   | About 12-14hrs                                                                             |  |  |
| USB                        | USB-Type-C             | PD 18W                                                                                     |  |  |
| Output                     | USB-A                  | QC3.0*1,18W; 5V/2.4A*2                                                                     |  |  |
| DC port Output             |                        | 9-12.6V/10A, 14.5A MAX                                                                     |  |  |
| LED Light                  |                        | Flashlight/Blink/SOS                                                                       |  |  |
| AC<br>Output               | Output waveform        | Modified Sinewave-200W                                                                     |  |  |
|                            | Output voltage         | 100-240V                                                                                   |  |  |
|                            | Output frequency       | 50/60Hz                                                                                    |  |  |
|                            | AC Continuous          | 200W                                                                                       |  |  |
|                            | Peak AC output         | 300W                                                                                       |  |  |
| Working Temperature Range  |                        | -10~40                                                                                     |  |  |
| Authentication             |                        | UL,FCC,CE,ROSH,PSE,UN38.3,SAA,UKCA                                                         |  |  |
| Product Size               |                        | 210*139*123*180mm                                                                          |  |  |
| Weight                     |                        | about 2.4Kg                                                                                |  |  |
| Lifecycles                 |                        | 500 times                                                                                  |  |  |
| Color                      |                        | white and black                                                                            |  |  |

#### **Products Details:**

Compatible

110V/220V Output 60000mAh

Multisafety Protections Multi-Port Output **LED Display** 