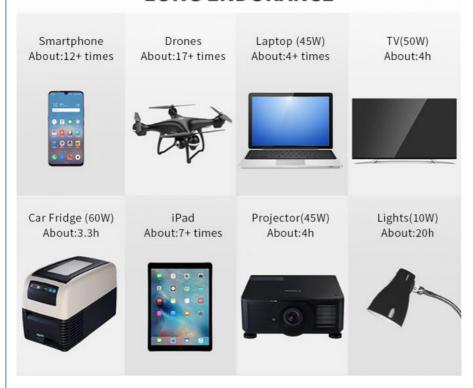

# SMALL & PORTABLE LONG ENDURANCE

### 2. How to know the working time for my devices?

Working time = 222Wh\* 0.85 / operating power of your device. For example, a laptop is 60w, then the working time for laptop is 222Wh\*0.85/60w=3.1 hours.