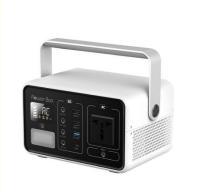

#### **Product Specification**

Product Name: Lithium Ion Battery Generator

Model Number: T200

Battery Type: Lithium Ion Battery

• Rated AC Output: 200W

Rated Capacitym: 60000mAh, 3.7V=222Wh
 DC Output: 9-12.6V/10A, 14.5A MAX
 Overall Dimension: 210\*139\*123\*180mm

#### **Product Specs Details:**

| MODEL NUMBER               |                        | 200W Powered Lithium Ion Battery Generator                                                 |  |  |
|----------------------------|------------------------|--------------------------------------------------------------------------------------------|--|--|
| Rated AC Output            |                        | 200W                                                                                       |  |  |
| Rated Capacity             |                        | 60000mAh, 3.7V=222Wh                                                                       |  |  |
| Bettery Type               |                        | Lithium Ion battery                                                                        |  |  |
| UPS                        |                        | Υ                                                                                          |  |  |
| LED Display                |                        | Battery remaining capacity, Battery fault, total output power,Over temperature,input power |  |  |
| Charging Temperature Range |                        | 0 ~40                                                                                      |  |  |
| Charge<br>Way              | AC Input               | AC adapter: DC 15V/3A                                                                      |  |  |
|                            | Car Charge             | 13.6V/1.8A                                                                                 |  |  |
|                            | Solar Charge<br>(MPPT) | 16V/50W                                                                                    |  |  |
| Charge<br>Time             | Wall charge            | About 7-8hours                                                                             |  |  |
|                            | Car Charge Time        | About 14hrs                                                                                |  |  |
|                            | Solar Charge<br>Time   | About 12-14hrs                                                                             |  |  |
| USB                        | USB-Type-C             | PD 18W                                                                                     |  |  |
| Output                     | USB-A                  | QC3.0*1,18W; 5V/2.4A*2                                                                     |  |  |
| DC port Output             |                        | 9-12.6V/10A, 14.5A MAX                                                                     |  |  |
| LED Light                  |                        | Flashlight/Blink/SOS                                                                       |  |  |
| AC<br>Output               | Output waveform        | Modified Sinewave-200W                                                                     |  |  |
|                            | Output voltage         | 100-240V                                                                                   |  |  |
|                            | Output frequency       | 50/60Hz                                                                                    |  |  |
|                            | AC Continuous          | 200W                                                                                       |  |  |
|                            | Peak AC output         | 300W                                                                                       |  |  |
| Working Temperature Range  |                        | -10~40                                                                                     |  |  |
| Authentication             |                        | UL,FCC,CE,ROSH,PSE,UN38.3,SAA,UKCA                                                         |  |  |
| Product Size               |                        | 210*139*123*180mm                                                                          |  |  |
| Weight                     |                        | about 2.4Kg                                                                                |  |  |
| Lifecycles                 |                        | 500 times                                                                                  |  |  |
| Color                      |                        | white and black                                                                            |  |  |

#### **Products Details:**

Compatible

110V/220V Output 60000mAh

Multisafety Protections Multi-Port Output **LED Display** 