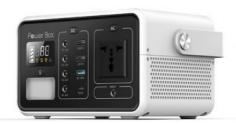

#### **Product Specification**

Product Name: Lithium Ion Battery Generator

Model Number: T200

Battery Type: Lithium Ion Battery

• Rated AC Output: 200W

Rated Capacitym: 60000mAh, 3.7V=222Wh
 DC Output: 9-12.6V/10A, 14.5A MAX
 Overall Dimension: 210\*139\*123\*180mm

#### **Product Specs Details:**

| MODEL NUMBER               |                        | 200W Powered Lithium Ion Battery Generator                                                 |  |  |
|----------------------------|------------------------|--------------------------------------------------------------------------------------------|--|--|
| Rated AC Output            |                        | 200W                                                                                       |  |  |
| Rated Capacity             |                        | 60000mAh, 3.7V=222Wh                                                                       |  |  |
| Bettery Type               |                        | Lithium Ion battery                                                                        |  |  |
| UPS                        |                        | Υ                                                                                          |  |  |
| LED Display                |                        | Battery remaining capacity, Battery fault, total output power,Over temperature,input power |  |  |
| Charging Temperature Range |                        | 0 ~40                                                                                      |  |  |
| Charge<br>Way              | AC Input               | AC adapter: DC 15V/3A                                                                      |  |  |
|                            | Car Charge             | 13.6V/1.8A                                                                                 |  |  |
|                            | Solar Charge<br>(MPPT) | 16V/50W                                                                                    |  |  |
| Charge<br>Time             | Wall charge            | About 7-8hours                                                                             |  |  |
|                            | Car Charge Time        | About 14hrs                                                                                |  |  |
|                            | Solar Charge<br>Time   | About 12-14hrs                                                                             |  |  |
| USB                        | USB-Type-C             | PD 18W                                                                                     |  |  |
| Output                     | USB-A                  | QC3.0*1,18W; 5V/2.4A*2                                                                     |  |  |
| DC port Output             |                        | 9-12.6V/10A, 14.5A MAX                                                                     |  |  |
| LED Light                  |                        | Flashlight/Blink/SOS                                                                       |  |  |
| AC<br>Output               | Output waveform        | Modified Sinewave-200W                                                                     |  |  |
|                            | Output voltage         | 100-240V                                                                                   |  |  |
|                            | Output frequency       | 50/60Hz                                                                                    |  |  |
|                            | AC Continuous          | 200W                                                                                       |  |  |
|                            | Peak AC output         | 300W                                                                                       |  |  |
| Working Temperature Range  |                        | -10~40                                                                                     |  |  |
| Authentication             |                        | UL,FCC,CE,ROSH,PSE,UN38.3,SAA,UKCA                                                         |  |  |
| Product Size               |                        | 210*139*123*180mm                                                                          |  |  |
| Weight                     |                        | about 2.4Kg                                                                                |  |  |
| Lifecycles                 |                        | 500 times                                                                                  |  |  |
| Color                      |                        | white and black                                                                            |  |  |

#### **Products Details:**

Compatible

110V/220V Output 60000mAh

Multisafety Protections Multi-Port Output **LED Display** 

### Portable Lithium Battery Backup Power Station

Model No.: T200

Color: Black and White

Weight: About 2.4KG

Battery Capacity: 222WH/60000mAh,3.7V

Inverter: Modified Sinewave-200W

Size: 210\*160\*123\*180MM