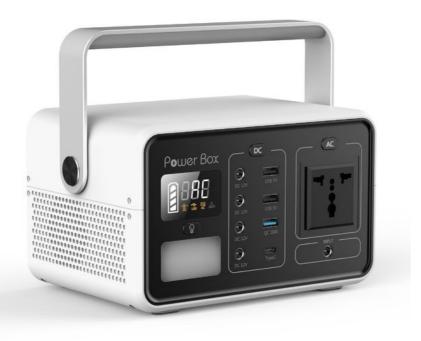

#### **Product Specification**

Product Name: Lithium Ion Battery Generator

Model Number: T200

Battery Type: Lithium Ion Battery

• Rated AC Output: 200W

Rated Capacitym: 60000mAh, 3.7V=222Wh
 DC Output: 9-12.6V/10A, 14.5A MAX
 Overall Dimension: 210\*139\*123\*180mm

#### **Product Specs Details:**

| MODEL NUMBER               |                        | 200W Powered Lithium Ion Battery Generator                                                 |  |  |
|----------------------------|------------------------|--------------------------------------------------------------------------------------------|--|--|
| Rated AC Output            |                        | 200W                                                                                       |  |  |
| Rated Capacity             |                        | 60000mAh, 3.7V=222Wh                                                                       |  |  |
| Bettery Type               |                        | Lithium Ion battery                                                                        |  |  |
| UPS                        |                        | Υ                                                                                          |  |  |
| LED Display                |                        | Battery remaining capacity, Battery fault, total output power,Over temperature,input power |  |  |
| Charging Temperature Range |                        | 0 ~40                                                                                      |  |  |
| Charge<br>Way              | AC Input               | AC adapter: DC 15V/3A                                                                      |  |  |
|                            | Car Charge             | 13.6V/1.8A                                                                                 |  |  |
|                            | Solar Charge<br>(MPPT) | 16V/50W                                                                                    |  |  |
| Charge<br>Time             | Wall charge            | About 7-8hours                                                                             |  |  |
|                            | Car Charge Time        | About 14hrs                                                                                |  |  |
|                            | Solar Charge<br>Time   | About 12-14hrs                                                                             |  |  |
| USB                        | USB-Type-C             | PD 18W                                                                                     |  |  |
| Output                     | USB-A                  | QC3.0*1,18W; 5V/2.4A*2                                                                     |  |  |
| DC port Output             |                        | 9-12.6V/10A, 14.5A MAX                                                                     |  |  |
| LED Light                  |                        | Flashlight/Blink/SOS                                                                       |  |  |
| AC<br>Output               | Output waveform        | Modified Sinewave-200W                                                                     |  |  |
|                            | Output voltage         | 100-240V                                                                                   |  |  |
|                            | Output frequency       | 50/60Hz                                                                                    |  |  |
|                            | AC Continuous          | 200W                                                                                       |  |  |
|                            | Peak AC output         | 300W                                                                                       |  |  |
| Working Temperature Range  |                        | -10~40                                                                                     |  |  |
| Authentication             |                        | UL,FCC,CE,ROSH,PSE,UN38.3,SAA,UKCA                                                         |  |  |
| Product Size               |                        | 210*139*123*180mm                                                                          |  |  |
| Weight                     |                        | about 2.4Kg                                                                                |  |  |
| Lifecycles                 |                        | 500 times                                                                                  |  |  |
| Color                      |                        | white and black                                                                            |  |  |

#### **Products Details:**

Compatible

110V/220V Output 60000mAh

Multisafety Protections Multi-Port Output **LED Display** 