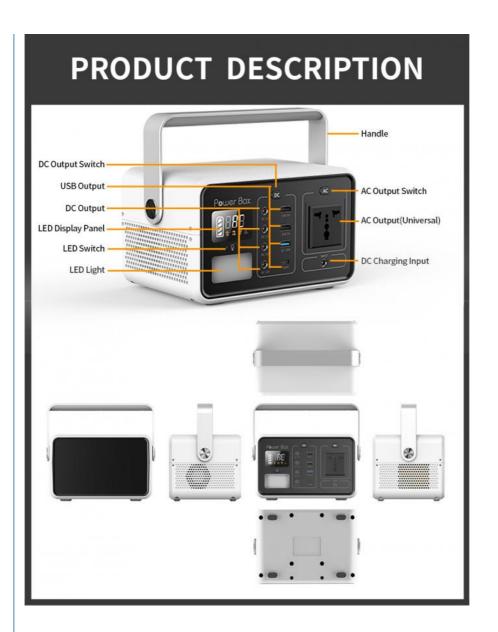

#### **Product Description**

200W Lithium Battery Generation, Portable Solar Power Station Home Battery Storage Generator Products HD pictures:

#### **Product Features:**

- For AC devices (<200W):TV, Standing Fan, Laptop, Lights, Shaver, CPAP, Projector</li>
   For DC12V devices:LED Bulbs, Car Fridge, Air Compressor, Vacuum Cleaner.
   For USB devices:Smartphone, Tablet, Headlamp, USB Fan, Bluetooth Watch.

#### **Products Details:**

Compatible

110V/220V Output 60000mAh

Multisafety Protections Multi-Port Output **LED Display** 