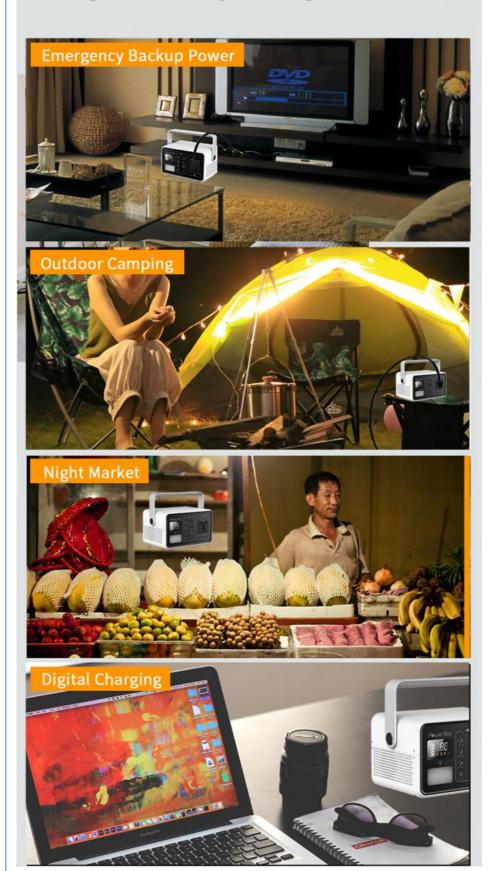

00mAh







Multisafety Protections Multi-Port Output **LED Display** 

# **SPECIFICATIONS**

### Portable Lithium Battery Backup Power Station

Model No.: T200

Color: Black and White

Weight: About 2.4KG

Battery Capacity: 222WH/60000mAh,3.7V

Inverter: Modified Sinewave-200W

Size: 210\*160\*123\*180MM

Operation Temperature: -10°C~+40°C

LED Lighting: Flashlight/Blink/SOS

Outputs: AC110V/220V+DC12V+USB5V

Input Recharging: Adapter: DC15V/3A

Solar Panel: support MPPT, 14V~22V/3A (Max)



### **T200-ACCESSORIES**









- 2、Car Charger\*1
- 3、Cigarette Lighter Adapter\*1
- 4、User Manual\*1







You can charge your electronics anytime anywhere.







AC Adapter Car Charger Solar Panel



#### **Relevant Products:**



#### **Common Application:**

# Easy to Carry, Easy for Lives



# SMALL & PORTABLE LONG ENDURANCE



#### **FAQ about Product:**



#### 1. What devices can T200 power for?

Please note that the AC output port can only charge/power devices that operate at less than 200-Watt.

### 2. How to know the working time for my devices?

Working time = 222Wh\* 0.85 / operating power of your device. For example, a laptop is 60w, then the working time for laptop is 222Wh\*0.85/60w=3.1 hours.

#### 3.Do you offer OEM/ODM service?

Yes.

#### 4. What's your warranty?

1 year.

| Packing and Shipping: |  |  |
|-----------------------|--|--|
|                       |  |  |
|                       |  |  |
|                       |  |  |
| Contact Form:         |  |  |



Mail: Jackie.shaw@foxmail.com

### HaiNan SynYune EV Technology Co.,Ltd





SYJackie@163.com