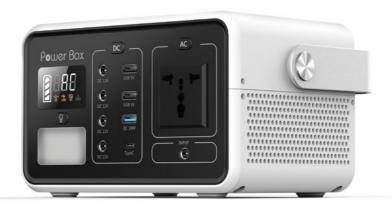

#### **Product Specification**

Product Name: Lithium Ion Battery Generator

Model Number: T200

Battery Type: Lithium Ion Battery

• Rated AC Output: 200W

Rated Capacitym: 60000mAh, 3.7V=222Wh
 DC Output: 9-12.6V/10A, 14.5A MAX
 Overall Dimension: 210\*139\*123\*180mm

#### **Product Specs Details:**

| MODEL NUMBER               |                        | 200W Powered Lithium Ion Battery Generator                                                 |  |  |
|----------------------------|------------------------|--------------------------------------------------------------------------------------------|--|--|
| Rated AC Output            |                        | 200W                                                                                       |  |  |
| Rated Capacity             |                        | 60000mAh, 3.7V=222Wh                                                                       |  |  |
| Bettery Type               |                        | Lithium Ion battery                                                                        |  |  |
| UPS                        |                        | Υ                                                                                          |  |  |
| LED Display                |                        | Battery remaining capacity, Battery fault, total output power,Over temperature,input power |  |  |
| Charging Temperature Range |                        | 0 ~40                                                                                      |  |  |
| Charge<br>Way              | AC Input               | AC adapter: DC 15V/3A                                                                      |  |  |
|                            | Car Charge             | 13.6V/1.8A                                                                                 |  |  |
|                            | Solar Charge<br>(MPPT) | 16V/50W                                                                                    |  |  |
| Charge<br>Time             | Wall charge            | About 7-8hours                                                                             |  |  |
|                            | Car Charge Time        | About 14hrs                                                                                |  |  |
|                            | Solar Charge<br>Time   | About 12-14hrs                                                                             |  |  |
| USB                        | USB-Type-C             | PD 18W                                                                                     |  |  |
| Output                     | USB-A                  | QC3.0*1,18W; 5V/2.4A*2                                                                     |  |  |
| DC port Output             |                        | 9-12.6V/10A, 14.5A MAX                                                                     |  |  |
| LED Light                  |                        | Flashlight/Blink/SOS                                                                       |  |  |
| AC<br>Output               | Output waveform        | Modified Sinewave-200W                                                                     |  |  |
|                            | Output voltage         | 100-240V                                                                                   |  |  |
|                            | Output frequency       | 50/60Hz                                                                                    |  |  |
|                            | AC Continuous          | 200W                                                                                       |  |  |
|                            | Peak AC output         | 300W                                                                                       |  |  |
| Working Temperature Range  |                        | -10~40                                                                                     |  |  |
| Authentication             |                        | UL,FCC,CE,ROSH,PSE,UN38.3,SAA,UKCA                                                         |  |  |
| Product Size               |                        | 210*139*123*180mm                                                                          |  |  |
| Weight                     |                        | about 2.4Kg                                                                                |  |  |
| Lifecycles                 |                        | 500 times                                                                                  |  |  |
| Color                      |                        | white and black                                                                            |  |  |