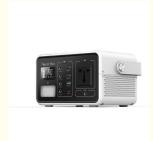

#### **Product Specification**

Product Name: Lithium Ion Battery Generator

Model Number: T200

Battery Type: Lithium Ion Battery

• Rated AC Output: 200W

Rated Capacitym: 60000mAh, 3.7V=222Wh
 DC Output: 9-12.6V/10A, 14.5A MAX
 Overall Dimension: 210\*139\*123\*180mm

#### **Product Specs Details:**

| MODEL NUMBER               |                        | 200W Powered Lithium Ion Battery Generator                                                 |  |  |
|----------------------------|------------------------|--------------------------------------------------------------------------------------------|--|--|
| Rated AC Output            |                        | 200W                                                                                       |  |  |
| Rated Capacity             |                        | 60000mAh, 3.7V=222Wh                                                                       |  |  |
| Bettery Type               |                        | Lithium Ion battery                                                                        |  |  |
| UPS                        |                        | Υ                                                                                          |  |  |
| LED Display                |                        | Battery remaining capacity, Battery fault, total output power,Over temperature,input power |  |  |
| Charging Temperature Range |                        | 0 ~40                                                                                      |  |  |
| Charge<br>Way              | AC Input               | AC adapter: DC 15V/3A                                                                      |  |  |
|                            | Car Charge             | 13.6V/1.8A                                                                                 |  |  |
|                            | Solar Charge<br>(MPPT) | 16V/50W                                                                                    |  |  |
| Charge<br>Time             | Wall charge            | About 7-8hours                                                                             |  |  |
|                            | Car Charge Time        | About 14hrs                                                                                |  |  |
|                            | Solar Charge<br>Time   | About 12-14hrs                                                                             |  |  |
| USB                        | USB-Type-C             | PD 18W                                                                                     |  |  |
| Output                     | USB-A                  | QC3.0*1,18W; 5V/2.4A*2                                                                     |  |  |
| DC port Output             |                        | 9-12.6V/10A, 14.5A MAX                                                                     |  |  |
| LED Light                  |                        | Flashlight/Blink/SOS                                                                       |  |  |
| AC<br>Output               | Output waveform        | Modified Sinewave-200W                                                                     |  |  |
|                            | Output voltage         | 100-240V                                                                                   |  |  |
|                            | Output frequency       | 50/60Hz                                                                                    |  |  |
|                            | AC Continuous          | 200W                                                                                       |  |  |
|                            | Peak AC output         | 300W                                                                                       |  |  |
| Working Temperature Range  |                        | -10~40                                                                                     |  |  |
| Authentication             |                        | UL,FCC,CE,ROSH,PSE,UN38.3,SAA,UKCA                                                         |  |  |
| Product Size               |                        | 210*139*123*180mm                                                                          |  |  |
| Weight                     |                        | about 2.4Kg                                                                                |  |  |
| Lifecycles                 |                        | 500 times                                                                                  |  |  |
| Color                      |                        | white and black                                                                            |  |  |

#### **Products Details:**

Compatible

110V/220V Output 60000mAh

Multisafety Protections Multi-Port Output **LED Display** 